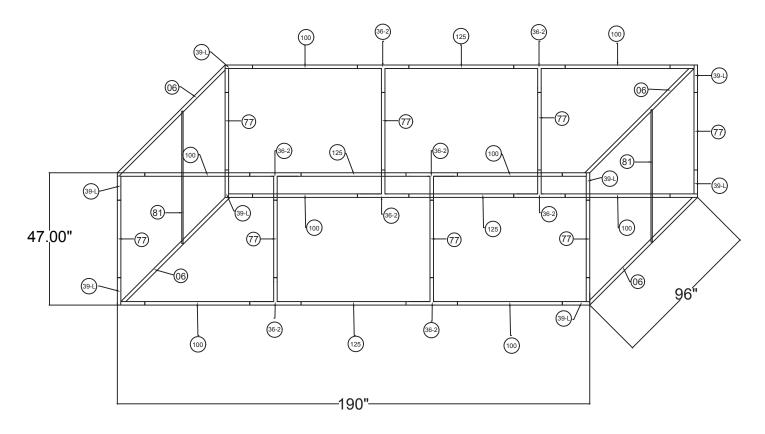

RHS1648

| 16'L x 8'w x 4'h Rectangular<br>Hanging Sign |                   |
|----------------------------------------------|-------------------|
| Qty.                                         | Part Number       |
| 8                                            | WLM#039L-US       |
| 8                                            | WLM#077           |
| 8                                            | WLM#100           |
| 4                                            | WLM#125           |
| 8                                            | WLM#036-2-US      |
| 2                                            | WLM#081           |
| 4                                            | WLM#006           |
| 2                                            | BGO-FABRIC-XL bag |

Notes:

- \* Does not include Hanging Cables
- \* will fit inside CA600 or CA900 case